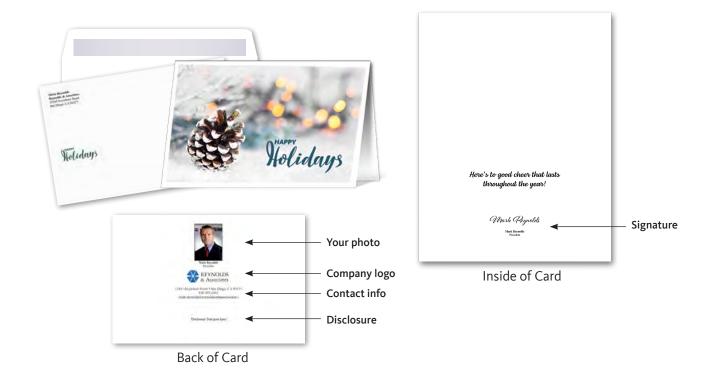

# Happy Holidays

Inside greeting: Here's to good cheer that lasts throughout the year!

HDAY-A1

HDAY-A2

HDAY-A3

HDAY-A4

HDAY-A5

HDAY-A6

## Personalized Greeting Cards from Broadridge Advisor Solutions

When you order from Broadridge, you get more than a simple greeting card. Each card is personalized with your photo, signature, logo, contact information, and disclosure. The cards are compliance friendly and FINRA reviewed.