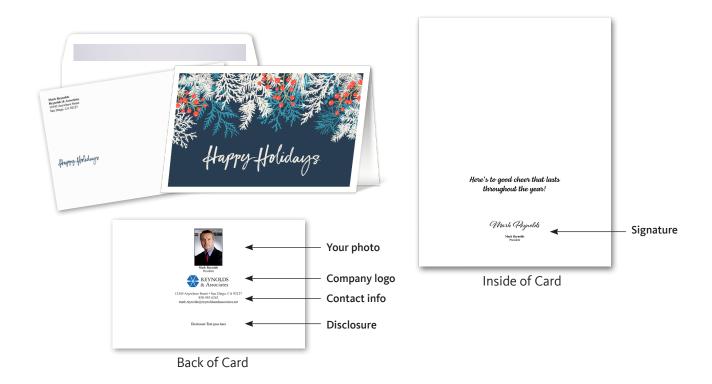

# Personalized Greeting Cards from Broadridge Advisor Solutions

When you order from Broadridge, you get more than a simple greeting card. Each card is personalized with your photo, signature, logo, contact information, and disclosure. The cards are compliance friendly and FINRA reviewed.

### What's Included

Your order includes greeting cards with coordinated envelope designs. The cards are printed on white or cream stock and have matching envelopes that are foil lined – silver for white stock or gold for cream stock.