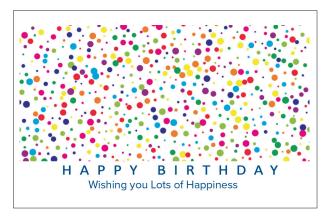

# Happy Birthday\*

Inside greeting: Wishing you a very happy birthday.

BDAY-A

BDAY-B

BDAY-C

BDAY-D

BDAY-E

BDAY-F