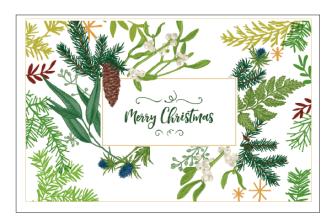

# Merry Christmas

Inside greeting: May the beauty and magic of the Christmas season remain with you throughout the year.

HDAY-B1

HDAY-B2

HDAY-B3

HDAY-B4

HDAY-B5

HDAY-B6