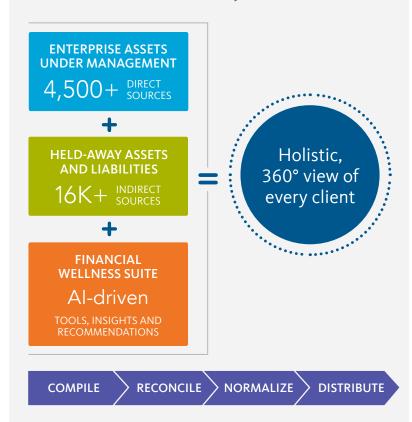

# Quality data provides smarter insights

Comprehensive financial advice begins with a holistic view of every client's assets and liabilities. Empower your advisors with the actionable information required to deliver more value—at every point of interaction.

#### **INCREASE PRODUCTIVITY, GROWTH AND SECURITY**

Gain a deeper understanding of the regulatory, privacy and fiduciary trends impacting your business. Broadridge Data Aggregation and Financial Reporting consistently provides complete, timely, reconciled and normalized data, enabling you to focus on higher-level business opportunities. Our solution delivers a 360-degree view of all customer assets and liabilities using direct feeds from custodians and client-approved access to their data at other financial institutions.

- Client assets and labilities
- 360° client view including held-away assets and liabilities