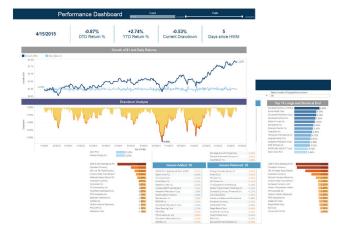

- Look into and build complex visualizations of data and dashboards
- Build advanced analytics without hiring data scientists
- Robust time series snapshots into the data warehouse from Portfolio Master, including positions, P&L, exposures and analytics
- Blend, join and unify data sets including bespoke, client-specific or third-party data

**Broadridge Visual Analytics** enables you to ask questions of your data, especially large, historical data sets. You have access to reams of financial data, but have limited ability to do powerful on-demand storytelling. With Visual Analytics, we enable you to meet the increasing demands for actionable data from investors, counterparties, creditors and regulators.

Other reporting tools require internal IT resources and data scientists to create queries and dashboards. Broadridge Visual Analytics empowers users to easily create and modify queries and dashboards, without depending on IT resources to implement the changes and requests. Firms can readily deploy existing or new staff with the visual analytics experience.