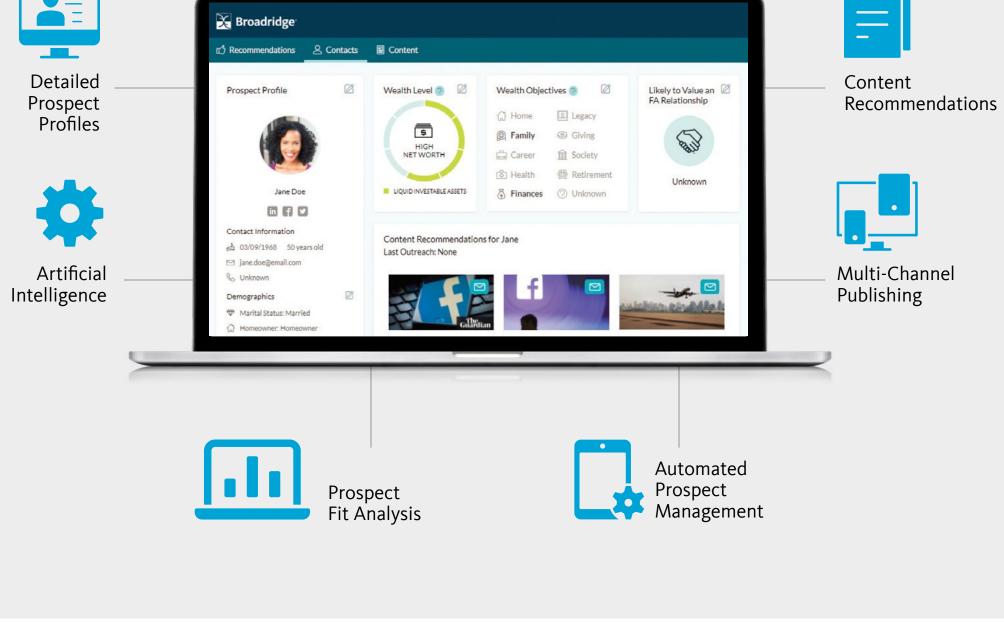

## 3 Data insight It's never been easier to win new business. Successful advisors rely on actionable data. Broadridge Smart Insights™

uses machine learning and artificial intelligence to help advisors identify prospects

and deliver more relevant content — automatically. **DRIVE PERSONAL CONNECTIONS** 

Broadridge, a global fintech leader with \$4 billion in revenue, provides communications, technology, data and analytics solutions. We help drive business transformation for our clients with solutions for enriching client engagement, navigating risk, optimizing efficiency and generating revenue growth.