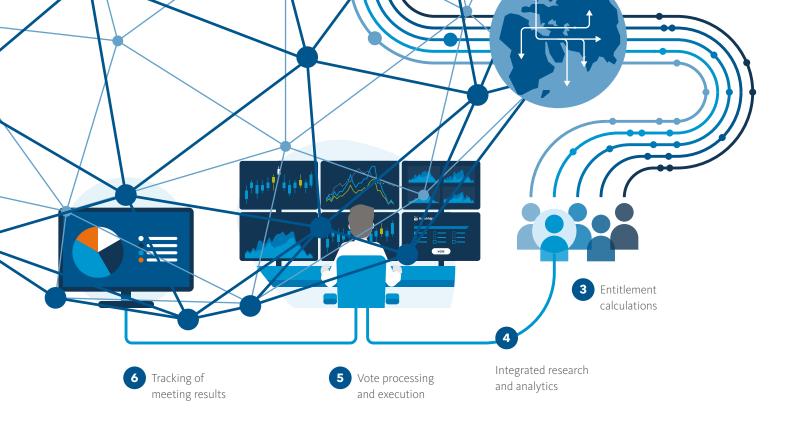

# Make sure that every vote counts

o more manually reconciled votes, inefficient process chains or narrow research windows, which ose time, reduce accuracy and increase he scope for error.

Our solution supports every stage of the proxy voting process, cilitating engagement between issuers and inve

We ensu e millions of votes are delivered to place, at th he righ hight time, every day.

> 2 Agenda translation and distribution