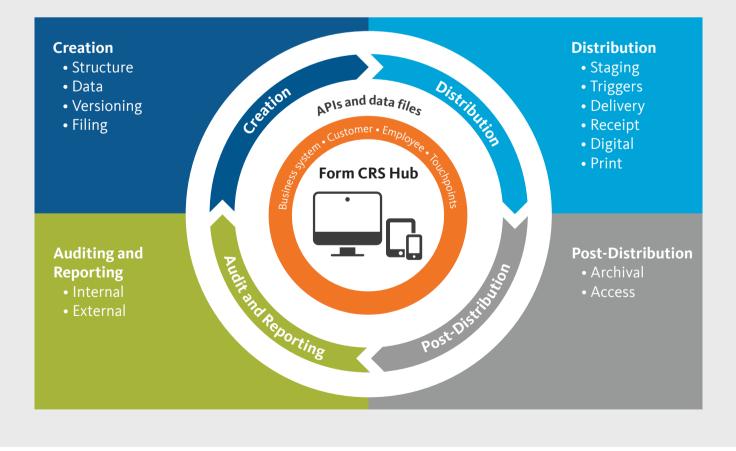

### HOW ARE FIRMS GETTING READY TO MEET THE REGULATION?

Broadridge Smart Solutions for Reg BI can help you address SEC requirements with confidence and efficiency. From creation and omnichannel distribution to archival and reporting, our modular Form CRS hub leverages existing technology and APIs, making the process seamless, automatic and transparent.