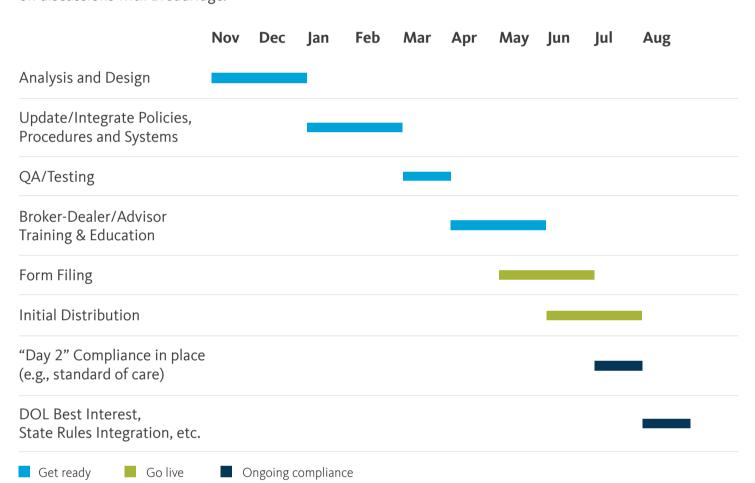

#### WHAT HAS TO HAPPEN WHEN?

This chart illustrates how more than 75 firms are addressing the requirements and timing of Form CRS based on discussions with Broadridge.