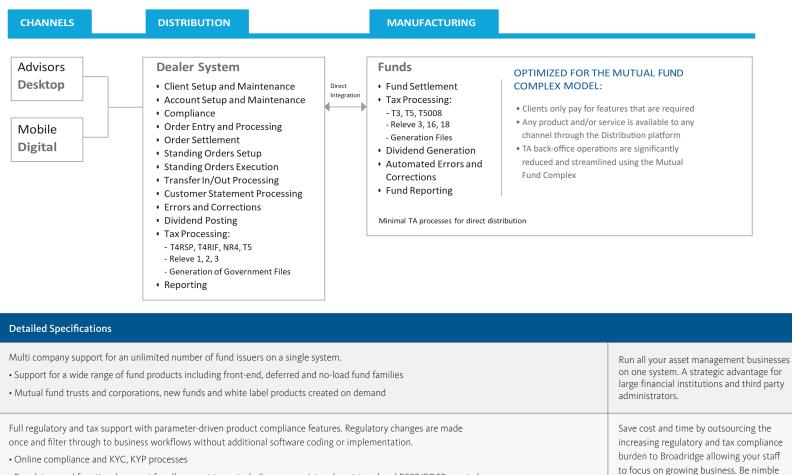

# EXECUTE OMNI-CHANNEL SUPPORT ACROSS THE ENTIRE FIRM

The Broadridge Funds Transfer Agency Solution eliminates the need for multiple satellite programs or systems. Create cost efficiencies by reducing the need to reconcile inconsistent processes. Streamline distribution across multiple lines of business and channels including direct sales, fundserv direct, partner distributors or white label fund dealers. Automatically filter channels, workflows and business rules to accelerate business delivery of product and processing modifications. A single, efficient system integrates investor recordkeeping, account maintenance, tax reporting and statements.

#### **OPTIMIZE COST-EFFICIENCY USING SCALABLE TECHNOLOGY**

With seamless integration to Broadridge dealer distribution systems and the Broadridge Wealth Platform, a single platform delivers transformational cost savings and enhanced efficiency. With the Broadridge Funds Transfer Agency Solution, most traditional TA business and exception processing functions are automated and initiated from within the dealer system, significantly reducing TA operations complexity, resource requirements and risk. Comprehensive STP with automated error correction processing further improves cost and time savings.

#### **BROADRIDGE REDUCES THE COMPLIANCE BURDEN**

Full regulatory and tax support with parameter-driven product compliance features. Regulatory changes are made once and filtered through to business workflows without additional coding or implementation. Online compliance for KYC and KYP processes with support for all account types. By relying on Broadridge to assure regulatory and tax technology compliance, you allow your staff to focus on what matters most, growing your business.

The Broadridge Funds Transfer Agency Solution is optimized for Broadridge enterprise distribution systems and designed to address the specific needs of financial institutions who have integrated manufacturing and distribution services.