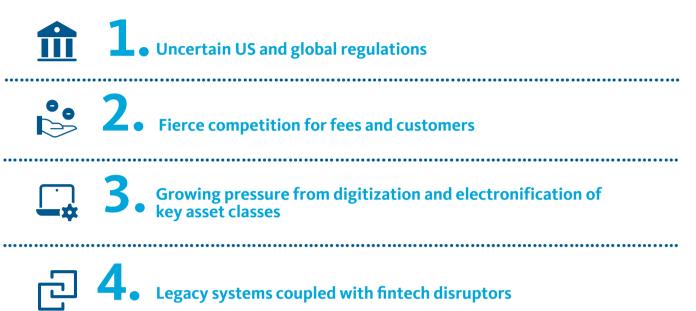

## **Capital Markets Challenges**

Firms continue to be challenged to achieve a return on equity that is greater than cost of capital