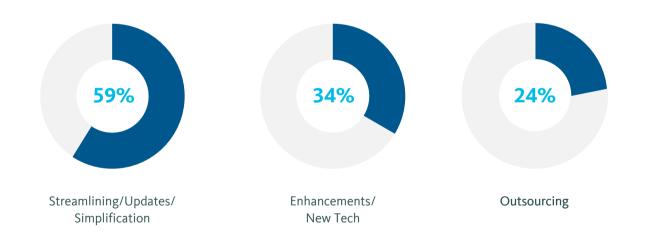

# **Industry's Response to These Challenges**

Firms are improving their returns by focusing on:

Executives agree that technology transformation in these key areas will be a driver for growth: