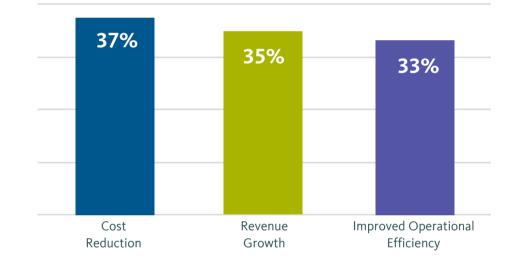

# **Industry's Response to These Challenges**

Firms are improving their returns by focusing on:

Executives agree that technology transformation in these key areas will be a driver for growth: