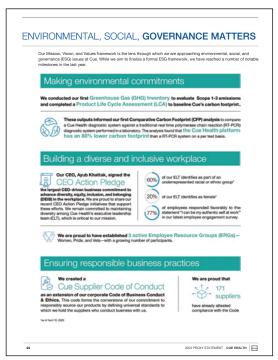

## ESG/sustainability section

Consider where ESG/Sustainability content is used -- a Chairman's letter, the Proxy Summary, or across the entire document.

Acushnet Appfolio

CME Cue Health